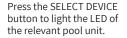

# **PAIRING**

Hold the home unit as close as possible to the pool unit.

Press and hold the SELECT DEVICE button for 5 seconds. The pairing icon lights up.

LEDs blink on both units and five short beeps are heard, indicating successful pairing.