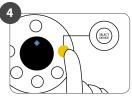

# **OPERATING**

Press one of the operation mode buttons to turn on the desired mode.

**NOTE:** Install two pool units according to the drawing on the right. For instructions on installing a unit, refer to the BCone Installation and Operation Guide.