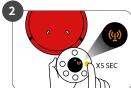

# **PAIRING**

Hold the home unit as close as possible to the pool unit.

Press and hold the SELECT DEVICE button for 5 seconds. The pairing icon lights up.

LEDs blink on both units and five short beeps are heard, indicating successful pairing.