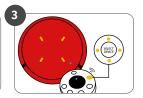

# **PAIRING**

Hold the home unit as close as possible to the pool unit.

Press and hold the SELECT DEVICE button for 5 seconds. The pairing icon lights up.

LEDs blink on both units and five short beeps are heard, indicating successful pairing.